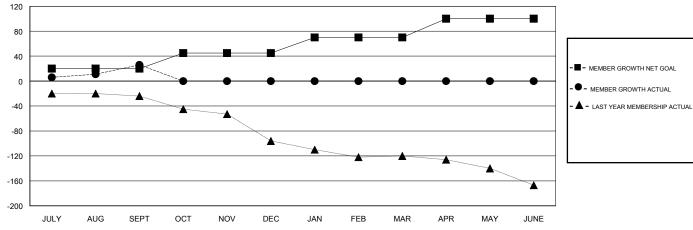

## **LOCATION MACEDONIA (FYROM)**

GMT CA

| Clubs                 |               |           |               | Members               |                           |                         |                                              |
|-----------------------|---------------|-----------|---------------|-----------------------|---------------------------|-------------------------|----------------------------------------------|
| RESULTS FOR 2018-2019 |               |           |               | RESULTS FOR 2018-2019 |                           |                         |                                              |
| QUARTER               | NEW CLUB GOAL | NEW CLUBS | DROPPED CLUBS | QUARTER               | MEMBER GROWTH NET<br>GOAL | MEMBER GROWTH<br>ACTUAL | DROPPED MEMBERS ACTUAL (including transfers) |
| JULY/AUG/SEPT         | 0             | 1         | 0             | JULY/AUG/SEPT         | 20                        | 35                      | 7                                            |
| OCT/NOV/DEC           | 0             | 0         | 0             | OCT/NOV/DEC           | 25                        | 0                       | 0                                            |
| JAN/FEB/MAR           | 0             | 0         | 0             | JAN/FEB/MAR           | 25                        | 0                       | 0                                            |
| APR/MAY/JUNE          | 0             | 0         | 0             | APR/MAY/JUNE          | 30                        | 0                       | 0                                            |